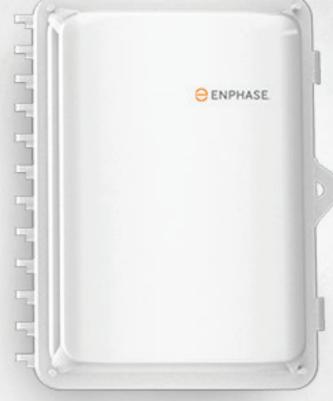

You can use it to integrate with the Enphase Encharge battery, the IQ microinverters, external generators, or the grid itself.

Whereas the Ensemble Technology keeps your system always on,

the IQ Combiner keeps you always connected.

This **loT device** allows for **communication with your installer** and **Enphase** to ensure servicing and, enabling software updates as they are made available.

IQ™ combiner series

Nestled underneath the solar panels and inside the batteries you will find Enphase IQ series of microinverters.