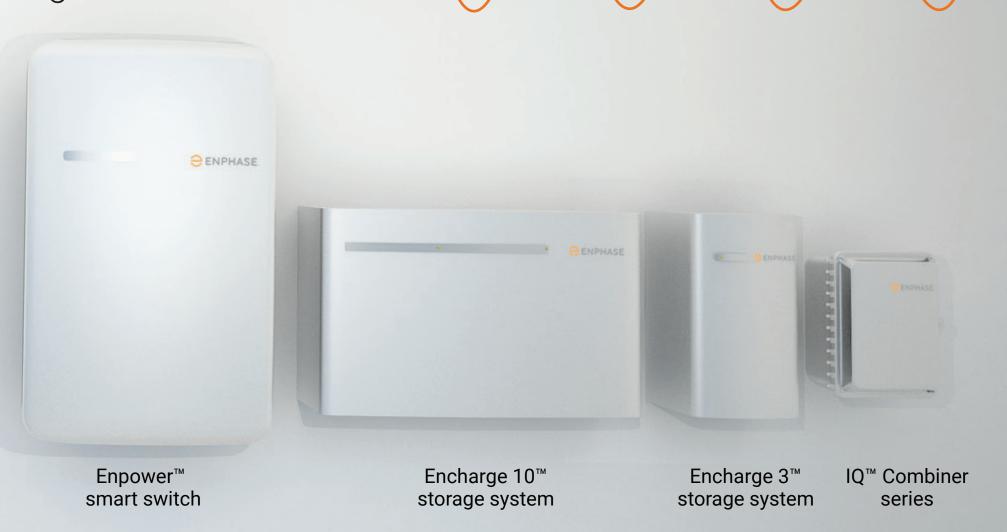

## Encharge

Encharge 10™ storage system

Encharge 3™ storage system

The **Enpower Smart Switch** works with your entire system to **automatically** and **seamlessly** ensure the most efficient source of power.

You can use it to integrate with the Enphase Encharge battery, the IQ microinverters, external generators, or the grid itself.

Whereas the Ensemble Technology keeps your system always on,

the IQ Combiner keeps you always connected.

This **loT device** allows for **communication with your installer** and **Enphase** to ensure servicing and, enabling software updates as they are made available.

IQ™ combiner series

Nestled underneath the solar panels and inside the batteries you will find Enphase IQ series of microinverters.